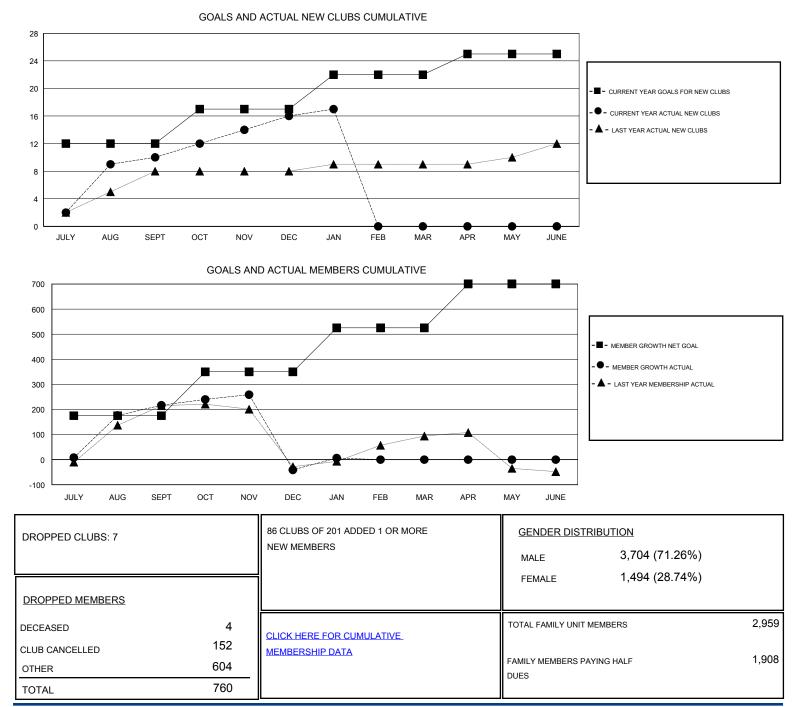

## District 325A2

Results as of: 1/31/2020

| GMT:                  |               |           |               |                       |                           |                         | GMT CA                                             |
|-----------------------|---------------|-----------|---------------|-----------------------|---------------------------|-------------------------|----------------------------------------------------|
| Clubs                 |               |           |               | Members               |                           |                         |                                                    |
| RESULTS FOR 2019-2020 |               |           |               | RESULTS FOR 2019-2020 |                           |                         |                                                    |
| QUARTER               | NEW CLUB GOAL | NEW CLUBS | DROPPED CLUBS | QUARTER               | MEMBER GROWTH NET<br>GOAL | MEMBER GROWTH<br>ACTUAL | DROPPED<br>MEMBERS ACTUAL<br>(including transfers) |
| JULY/AUG/SEPT         | 12            | 10        | 0             | JULY/AUG/SEPT         | 175                       | 459                     | 236                                                |
| OCT/NOV/DEC           | 5             | 6         | 6             | OCT/NOV/DEC           | 175                       | 206                     | 462                                                |
| JAN/FEB/MAR           | 5             | 1         | 1             | JAN/FEB/MAR           | 175                       | 125                     | 62                                                 |
| APR/MAY/JUNE          | 3             | 0         | 0             | APR/MAY/JUNE          | 175                       | 0                       | 0                                                  |